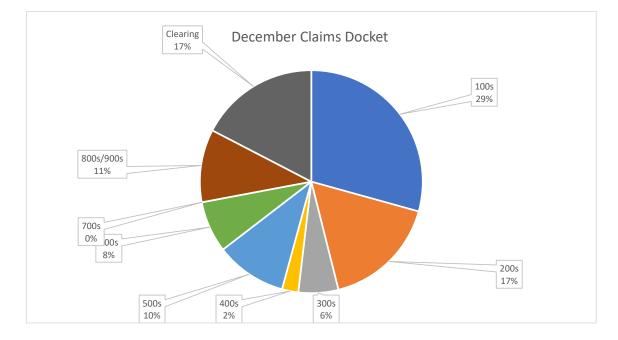

| December 2023 Claims Docket Object Breakdown<br>November 14, 2023 - December 6, 2023 |              |                                                   |      |              |  |
|--------------------------------------------------------------------------------------|--------------|---------------------------------------------------|------|--------------|--|
|                                                                                      | Object Range | Description                                       |      | <u>Total</u> |  |
| 100-199                                                                              |              | Wages and salaries paid to employees              | \$   | 875,733.70   |  |
| 200-299                                                                              |              | Corporation benefits paid on behalf of employees  | \$   | 501,269.31   |  |
| 300-399                                                                              |              | Services                                          | \$   | 173,052.63   |  |
| 400-499                                                                              |              | Operations-related supplies, rentals, repair      | \$   | 70,654.14    |  |
| 500-599                                                                              |              | Transfer tuition, travel, mileage, other services | \$   | 308,865.67   |  |
| 600-699                                                                              |              | Supplies, utilities                               | \$   | 223,040.82   |  |
| 700-799                                                                              |              | Equipment                                         | \$   | -            |  |
| 800-999                                                                              |              | Dues and fees, transfers, debt service payments   | \$   | 315,972.15   |  |
| Clearing                                                                             |              | In and out accounts; payroll-related              | \$   | 519,603.27   |  |
| Grand Total                                                                          |              |                                                   | \$ 3 | 2,988,191.69 |  |