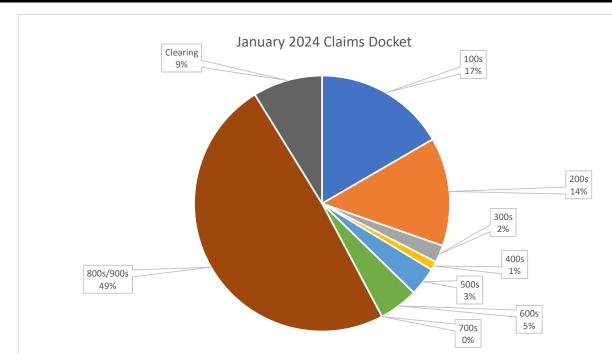

|                                          | Ja           | nuary 2024 Claims Docket Object Breakdown         |      |              |  |
|------------------------------------------|--------------|---------------------------------------------------|------|--------------|--|
| December 7, 2023 through January 8, 2024 |              |                                                   |      |              |  |
|                                          | Object Range | <u>Description</u>                                |      | <u>Total</u> |  |
| 100-199                                  |              | Wages and salaries paid to employees              | \$ 1 | ,019,221.88  |  |
| 200-299                                  |              | Corporation benefits paid on behalf of employees  | \$   | 841,459.83   |  |
| 300-399                                  |              | Services                                          | \$   | 134,160.14   |  |
| 400-499                                  |              | Operations-related supplies, rentals, repair      | \$   | 67,913.72    |  |
| 500-599                                  |              | Transfer tuition, travel, mileage, other services | \$   | 221,450.06   |  |
| 600-699                                  |              | Supplies, utilities                               | \$   | 304,296.12   |  |
| 700-799                                  |              | Equipment                                         | \$   | -            |  |
| 800-999                                  |              | Dues and fees, transfers, debt service payments   | \$ 3 | ,000,511.68  |  |
| Clearing                                 |              | In and out accounts; payroll-related              | \$   | 539,167.55   |  |
| <b>Grand Total</b>                       |              |                                                   | \$ 6 | ,128,180.98  |  |