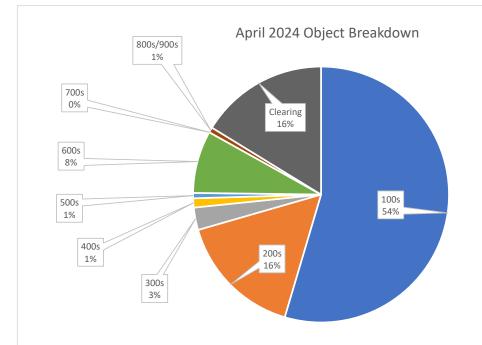

|                                     | A            | pril 2024 Claims Docket Object Breakdown          |      |              |  |
|-------------------------------------|--------------|---------------------------------------------------|------|--------------|--|
| March 5, 2024 through April 3, 2024 |              |                                                   |      |              |  |
|                                     | Object Range | Description                                       |      | <u>Total</u> |  |
| 100-199                             |              | Wages and salaries paid to employees              | \$   | 1,706,087.25 |  |
| 200-299                             |              | Corporation benefits paid on behalf of employees  | \$   | 498,724.50   |  |
| 300-399                             |              | Services                                          | \$   | 88,533.90    |  |
| 400-499                             |              | Operations-related supplies, rentals, repair      | \$   | 36,277.41    |  |
| 500-599                             |              | Transfer tuition, travel, mileage, other services | \$   | 20,982.44    |  |
| 600-699                             |              | Supplies, utilities                               | \$   | 246,612.96   |  |
| 700-799                             |              | Equipment                                         | \$   | -            |  |
| 800-999                             |              | Dues and fees, transfers, debt service payments   | \$   | 20,698.92    |  |
| Clearing                            |              | In and out accounts; payroll-related              | \$   | 507,830.98   |  |
| Grand Total                         |              |                                                   | \$ 3 | 3,125,748.36 |  |