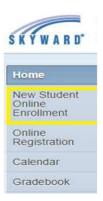

## Online Enrollment for parents who already have a student in WLCSC Schools

If you already have a student attending WLCSC schools, you should have a Family Access login for Skyward to check your child's grades, make lunch payments, and so on. You can also enroll your Kindergartener for next school year via the Family Access portal. Once logged in, select the "New Student Online Enrollment" link to begin the enrollment process.