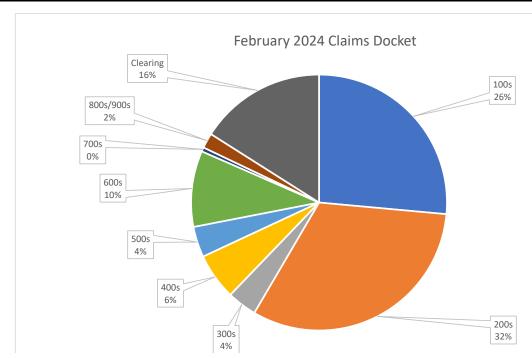

|                                          | Jar          | nuary 2024 Claims Docket Object Breakdown         |      |              |  |
|------------------------------------------|--------------|---------------------------------------------------|------|--------------|--|
| January 9, 2024 through February 7, 2024 |              |                                                   |      |              |  |
|                                          | Object Range | <u>Description</u>                                |      | <u>Total</u> |  |
| 100-199                                  |              | Wages and salaries paid to employees              | \$   | 794,591.86   |  |
| 200-299                                  |              | Corporation benefits paid on behalf of employees  | \$   | 960,936.46   |  |
| 300-399                                  |              | Services                                          | \$   | 112,426.49   |  |
| 400-499                                  |              | Operations-related supplies, rentals, repair      | \$   | 176,471.11   |  |
| 500-599                                  |              | Transfer tuition, travel, mileage, other services | \$   | 116,530.34   |  |
| 600-699                                  |              | Supplies, utilities                               | \$   | 288,756.48   |  |
| 700-799                                  |              | Equipment                                         | \$   | 15,838.99    |  |
| 800-999                                  |              | Dues and fees, transfers, debt service payments   | \$   | 57,262.05    |  |
| Clearing                                 |              | In and out accounts; payroll-related              | \$   | 481,036.31   |  |
| <b>Grand Total</b>                       |              |                                                   | \$ 3 | 3,003,850.09 |  |